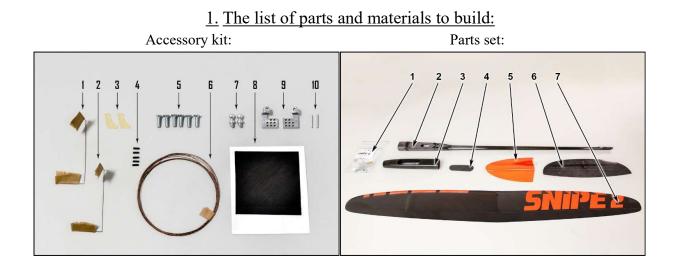

- 1. Elevator spring;
- 2. Rudder spring;
- 3. Snipe 2 electric elevator and rudder control horns;
- 4. Pipes for the fixing control cables (1pc is spare);
- Screws for wing and rudder M3x10 ( 3pcs are spare)
- 6. Snipe elevator and rudder control steel cable;
- 7. Snipe 2 aileron ball head aluminum screws (2 pcs);
- Carboline SC 78 4/30 carbon for fixing aileron horn pins;
- Snipe 2 aluminum aileron control horns set (left and right);
- 10. Aileron horn pins (2 pcs).

- 11. Accessoires of Snipe 2 El kit;
- 12. Tail boom;
- 13. Fuselage;
- 14. Canopy;
- 15. Rudder;
- 16. Horizontal stabilizer;
- 17. Wing.

- The list of materials needed to build the model:
- 1) Superglue and liquid medium, the accelerator
- 2) Cutter
- 3) Masking tape