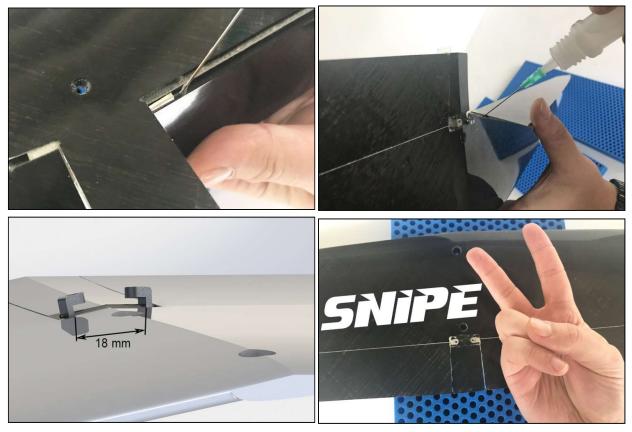

### 2.1 Aileron horns installation.

This is very important sequence to follow for successful control installation.

Place a small piece of tape on bottom of flap over control horn and make small hole in flap with pin for glue hole.

#### **CAUTION!**

Gluing zone of aluminium horn is **covered with primer** for epoxy and CA!

Glue pins in groves at bottom of wing.

Then slide control horn into slot in flap. Next, slide control horn on pin and push horn to inside <u>edge</u> of hole, toward center of wing. Leave just enough clearance between horn and hole so the horn does not scrape edge of hole.

Use some thin CA and drip glue into pin hole. When CA is dry, remove tape. Pull flap down and fill space around control horn with CA.