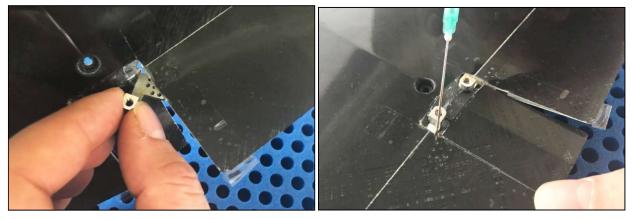

### 2.1 Aileron horns installation.

This is very important sequence to follow for successful control installation.

Place a small piece of tape on bottom of flap over control horn and make small hole in flap with pin for glue hole.

#### **CAUTION!**

Gluing zone of aluminium horn is **covered with primer** for epoxy and CA!

Glue pins in groves at bottom of wing.

Then slide control horn into slot in flap. Next, slide control horn on pin and push horn to inside <u>edge</u> of hole, toward center of wing. Leave just enough clearance between horn and hole so the horn does not scrape edge of hole.

Use some thin CA and drip glue into pin hole. When CA is dry, remove tape. Pull flap down and fill space around control horn with CA.