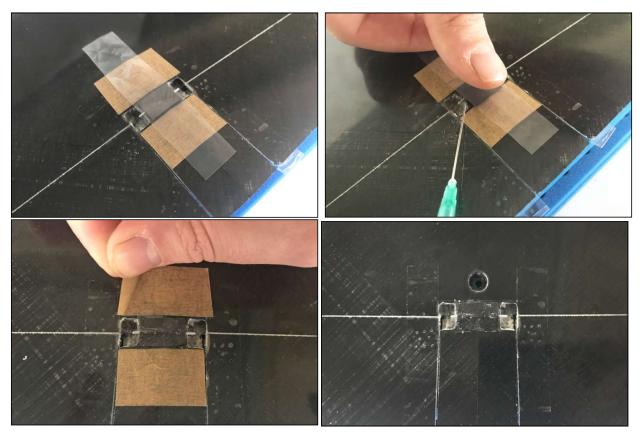

### 2.1 Aileron horns installation.

This is very important sequence to follow for successful control installation.

Place a small piece of tape on bottom of flap over control horn and make small hole in flap with pin for glue hole.

#### **CAUTION!**

Gluing zone of aluminium horn is **covered with primer** for epoxy and CA!

Glue pins in groves at bottom of wing.

Then slide control horn into slot in flap. Next, slide control horn on pin and push horn to inside <u>edge</u> of hole, toward center of wing. Leave just enough clearance between horn and hole so the horn does not scrape edge of hole.

Use some thin CA and drip glue into pin hole. When CA is dry, remove tape. Pull flap down and fill space around control horn with CA.