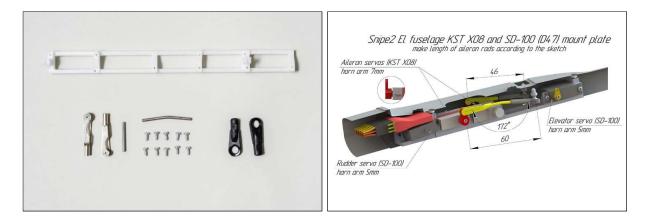

## 2.3 Snipe 2 Electric fuselage KST x08h mount plate

Snipe 2 Electric fuselage D-47 (SD-100) mount plate

Snipe 2 Electric fuselage KST X08 and SD-100 mount plate

2.4 Snipe 2 EL Tail