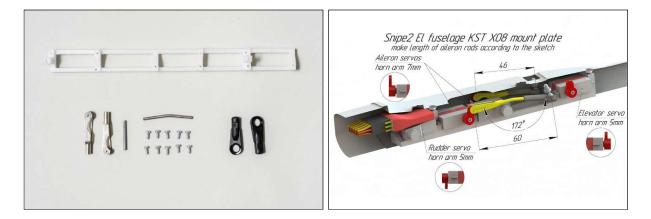

## 2.3 Snipe 2 Electric fuselage KST x08h mount plate

Snipe 2 Electric fuselage D-47 (SD-100) mount plate

Snipe 2 Electric fuselage KST X08 and SD-100 mount plate

2.4 Snipe 2 EL Tail