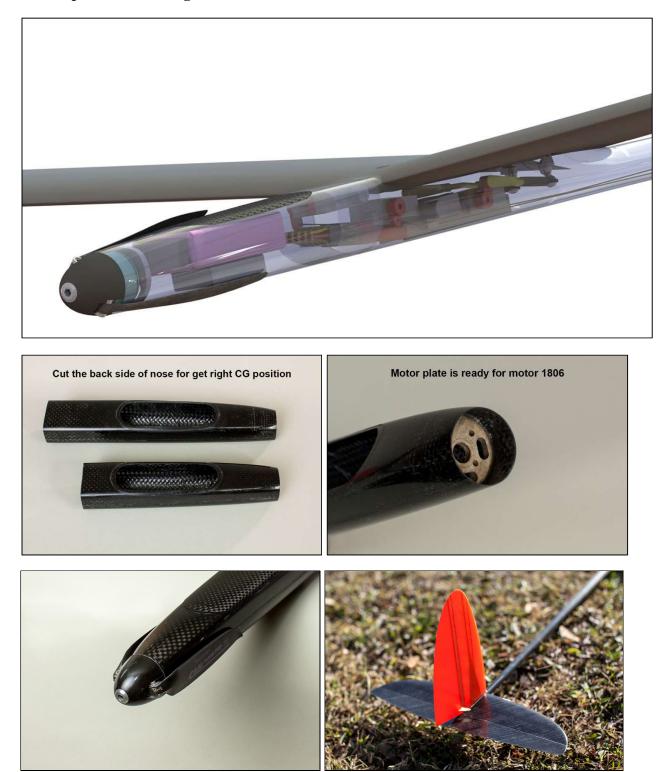

u>**

### 2.1 Aileron horns installation.

This is very important sequence to follow for successful control installation.





Place a small piece of tape on bottom of flap over control horn and make small hole in flap with pin for glue hole.

#### **CAUTION!**

Gluing zone of aluminium horn is **covered with primer** for epoxy and CA!







Glue pins in groves at bottom of wing.











Then slide control horn into slot in flap. Next, slide control horn on pin and push horn to inside <u>edge</u> of hole, toward center of wing. Leave just enough clearance between horn and hole so the horn does not scrape edge of hole.



Use some thin CA and drip glue into pin hole. When CA is dry, remove tape. Pull flap down and fill space around control horn with CA.





# 2.2 Snipe 2 EL Fuselage.





## 2.3 Snipe 2 Electric fuselage KST x08h mount plate



Snipe 2 Electric fuselage D-47 (SD-100) mount plate



Snipe 2 Electric fuselage KST X08 and SD-100 mount plate







2.4 Snipe 2 EL Tail