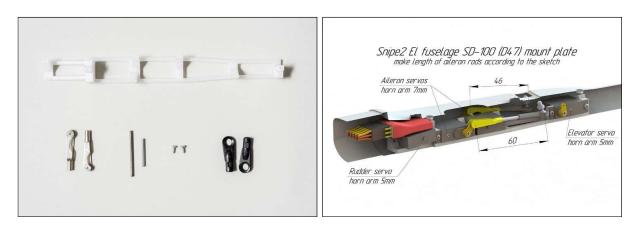

## 2.3 Snipe 2 Electric fuselage KST x08h mount plate

Snipe 2 Electric fuselage D-47 (SD-100) mount plate

Snipe 2 Electric fuselage KST X08 and SD-100 mount plate

2.4 Snipe 2 EL Tail