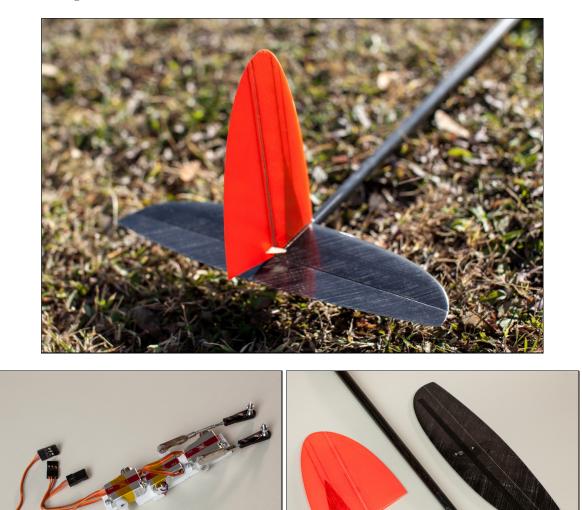

## 2.3 Snipe 2 Electric fuselage KST x08h mount plate

Snipe 2 Electric fuselage D-47 (SD-100) mount plate

Snipe 2 Electric fuselage KST X08 and SD-100 mount plate

2.4 Snipe 2 EL Tail