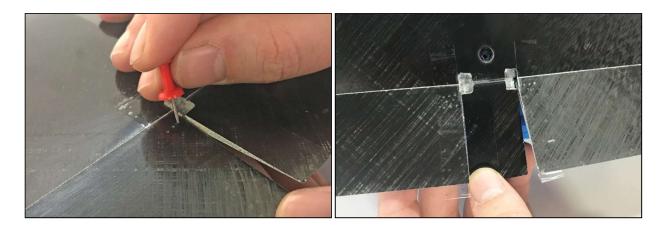

### 2.1 Aileron horns installation.

This is very important sequence to follow for successful control installation.

Place a small piece of tape on bottom of flap over control horn and make small hole in flap with pin for glue hole.

#### **CAUTION!**

Gluing zone of aluminium horn is **covered with primer** for epoxy and CA!

Glue pins in groves at bottom of wing.

Then slide control horn into slot in flap. Next, slide control horn on pin and push horn to inside <u>edge</u> of hole, toward center of wing. Leave just enough clearance between horn and hole so the horn does not scrape edge of hole.

Use some thin CA and drip glue into pin hole. When CA is dry, remove tape. Pull flap down and fill space around control horn with CA.