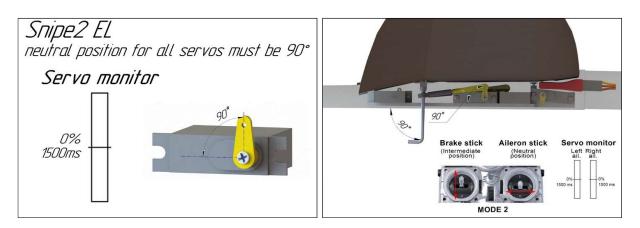

## 2.3 Snipe 2 Electric fuselage KST x08h mount plate

Snipe 2 Electric fuselage D-47 (SD-100) mount plate

Snipe 2 Electric fuselage KST X08 and SD-100 mount plate

2.4 Snipe 2 EL Tail