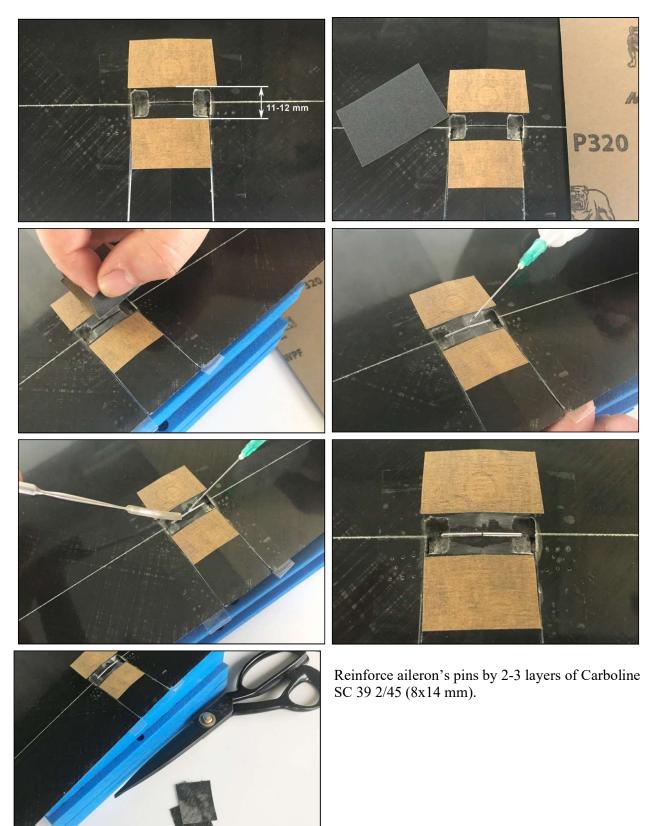

### 2.1 Aileron horns installation.

This is very important sequence to follow for successful control installation.

Place a small piece of tape on bottom of flap over control horn and make small hole in flap with pin for glue hole.

#### **CAUTION!**

Gluing zone of aluminium horn is **covered with primer** for epoxy and CA!

Glue pins in groves at bottom of wing.

Then slide control horn into slot in flap. Next, slide control horn on pin and push horn to inside <u>edge</u> of hole, toward center of wing. Leave just enough clearance between horn and hole so the horn does not scrape edge of hole.

Use some thin CA and drip glue into pin hole. When CA is dry, remove tape. Pull flap down and fill space around control horn with CA.