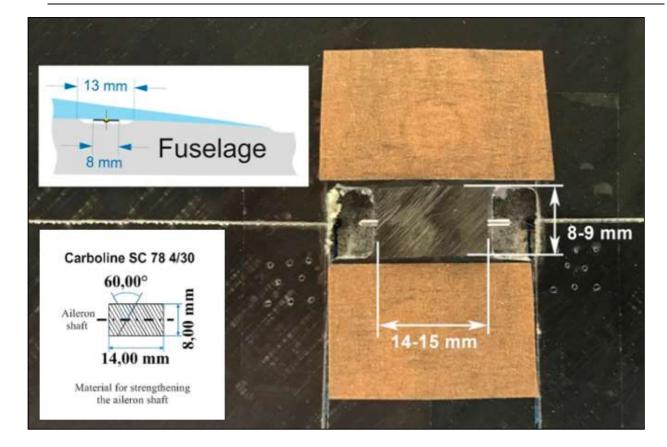

### 2.1 Aileron horns installation.

This is very important sequence to follow for successful control installation.

Place a small piece of tape on bottom of flap over control horn and make small hole in flap with pin for glue hole.

#### **CAUTION!**

Gluing zone of aluminium horn is **covered with primer** for epoxy and CA!

Glue pins in groves at bottom of wing.

Then slide control horn into slot in flap. Next, slide control horn on pin and push horn to inside <u>edge</u> of hole, toward center of wing. Leave just enough clearance between horn and hole so the horn does not scrape edge of hole.

Use some thin CA and drip glue into pin hole. When CA is dry, remove tape. Pull flap down and fill space around control horn with CA.