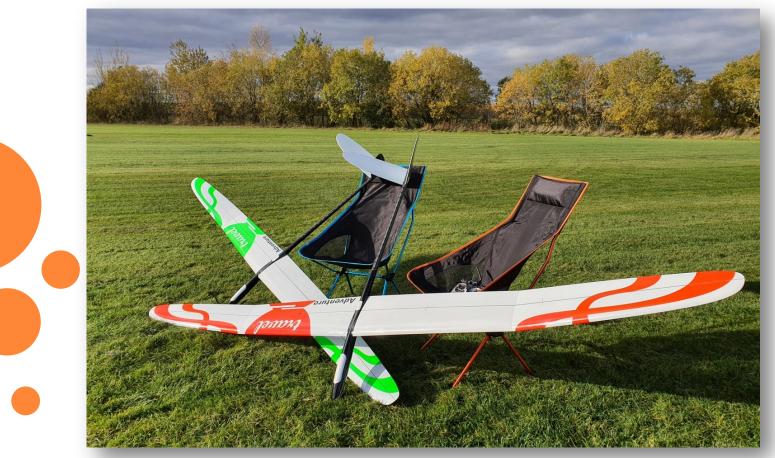

## Adventure F5J Sport/Travel Sports model for ambitious pilots

PRECISELY CALIBRATED AERODYNAMIC CONFIGURATION FOR CALM, THERMAL AND WINDY WEATHER

2.4 GHz friendly: complete absence of external antennas Quick and easy prelaunch assembly, without the use of additional tools