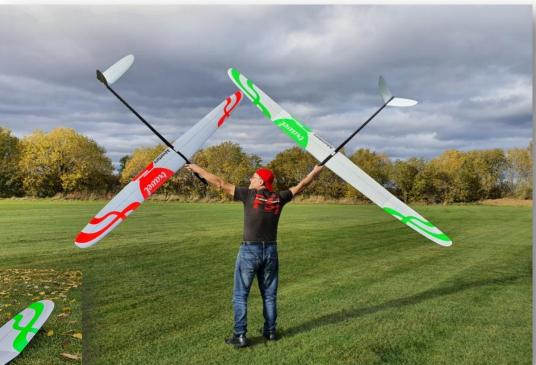

## **BOX DIMENSIONS:**

780x330x85 mm (30,7x13x3 inch) Weight: Approximately 1150 (40 oz) No additional costs for transportation of oversized luggage during FLIGHTS!

SPORT

Di-Stutnerbe.www

UNIQUE TRANSPORT MOBILITY. DISASSEMBLED ADVENTURE F5J CAN BE PLACED IN A SUITCASE