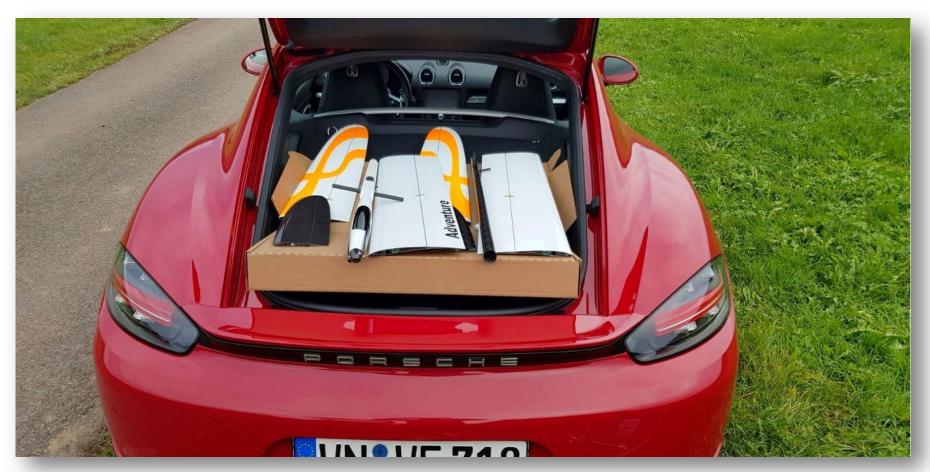

## **BOX DIMENSIONS:**

780x330x85 mm (30,7x13x3 inch) Weight: Approximately 1150 (40 oz) No additional costs for transportation of oversized luggage during FLIGHTS!

SPORT

Di-Stutnerbe.www

UNIQUE TRANSPORT MOBILITY. DISASSEMBLED ADVENTURE F5J CAN BE PLACED IN A SUITCASE