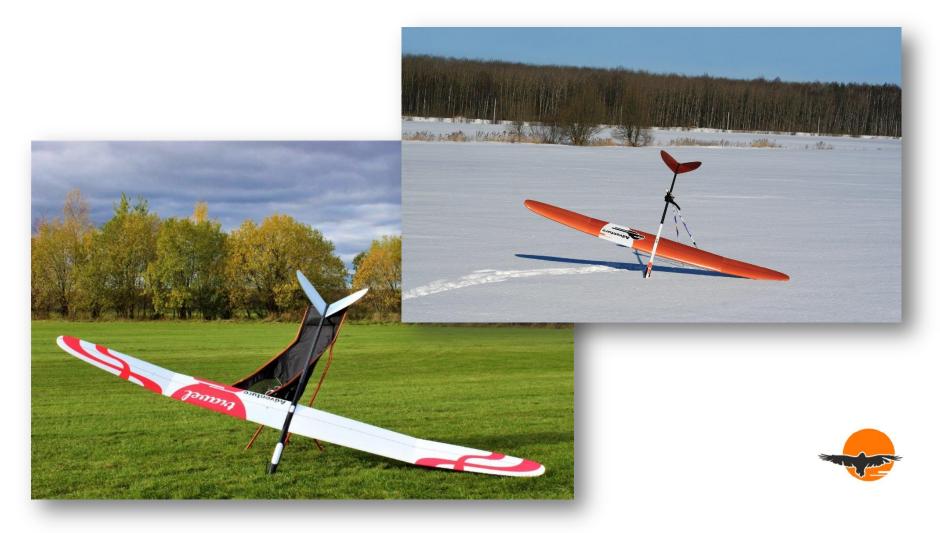

## Adventure F5J Sport/Travel Sports model for ambitious pilots

PRECISELY CALIBRATED AERODYNAMIC CONFIGURATION FOR CALM, THERMAL AND WINDY WEATHER

2.4 GHz friendly: complete absence of external antennas Quick and easy prelaunch assembly, without the use of additional tools