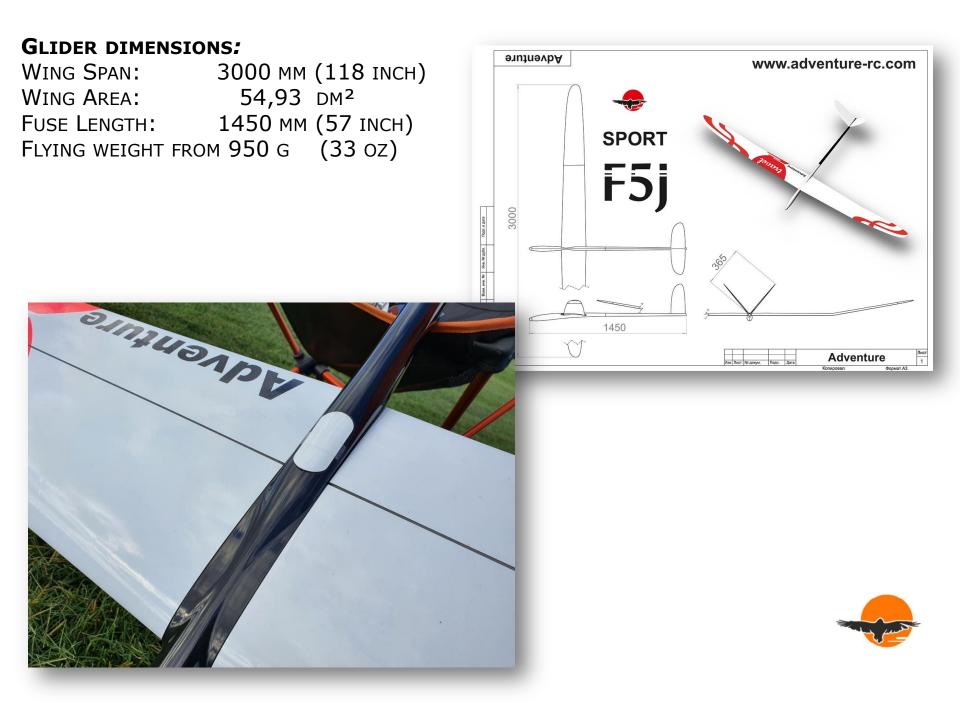

## Adventure F5J Sport/Travel Sports model for ambitious pilots

PRECISELY CALIBRATED AERODYNAMIC CONFIGURATION FOR CALM, THERMAL AND WINDY WEATHER

2.4 GHz friendly: complete absence of external antennas Quick and easy prelaunch assembly, without the use of additional tools