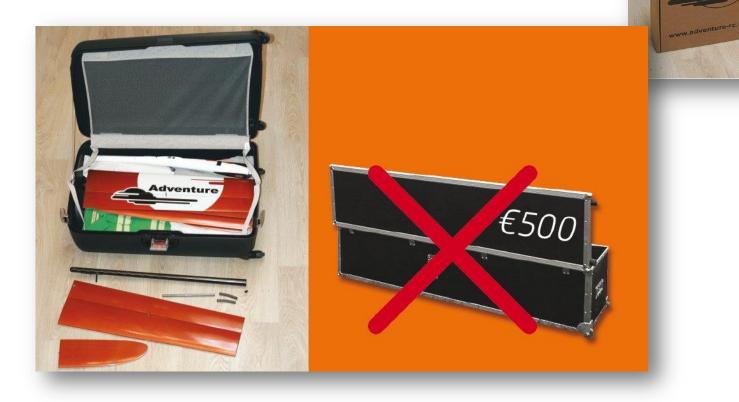

## **BOX DIMENSIONS:**

780x330x85 mm (30,7x13x3 inch) Weight: Approximately 1150 (40 oz) No additional costs for transportation of oversized luggage during FLIGHTS!

SPORT

Di-Stutnerbe.www

UNIQUE TRANSPORT MOBILITY. DISASSEMBLED ADVENTURE F5J CAN BE PLACED IN A SUITCASE